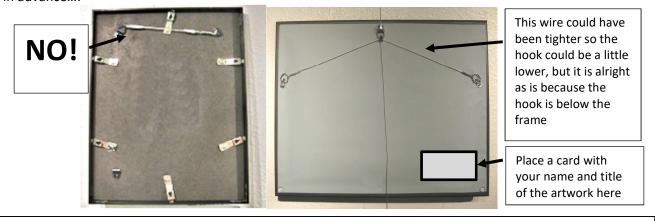

### **FOLLOW US**

<u>facebook.com/carrollwoodculturalcenter</u> <u>twitter.com/cwoodcenter</u> <u>Instagram.com/carrollwoodculturalcenter</u> <u>youtube.com/user/CwoodCulturalCenter</u>

- 1. Your work will hang from stainless steel cables fitted with a sliding hook that attaches to your artwork's wire.
- 2. THIS IS REALLY IMPORTANT! Please be sure to read these instructions and attend to these details work before you arrive at Carrollwood Cultural Center on delivery day. We are unable to use saw tooth hangers, easel back frames, plastic sleeve frames or frames that are not fitted with hardware for a hanging wire. If there are any questions please ask a framer or store that sells frames. Artwork MUST have a wire on the back of the entries and this wire MUST be attached to the frame about 3 inches below the top of the frame, otherwise the stainless hook will show. (See the photos below.) Frames from craft stores are fine, but must be fitted with screw eyes attached to the wire and measure down from the top of the frame about 3 inches. We will REJECT work if we are unable to hang it! Gallery Personnel will be checking the artwork on delivery day for the wire and if it is not there you will be asked to get one and mount it properly. If you are unable to get your work back to us on the delivery day, the artwork will not be in the show and the fees will be forfeited!
- 3. PLEASE check your mattes and glazing and ensure that they are clean. Our lighting system shows up dirty fingerprints, scratches on plastic and grime on mattes that may normally be overlooked! Check frames for dings, scratches and nicks and cover them appropriately. Judges look at this and often will throw out work that is dirty or badly framed.
- 4. Gallery wrapped canvases must be finished on the sides with paint or tape. You must hide side stapled canvases with tape.
- 5. **YOU MUST** attach a card to the back of your work that states your NAME and the TITLE of your painting. Preferably on the lower left or right side of your work. We will be checking for this and if you do not have it on delivery day you will be asked to make one before you can enter your work. Please write or type this on white paper so we can read it. Thanks in advance....

**(LEFT ABOVE)** This Frame is not going to work! The wire is so close to the top of the frame the hook will show above the top of the frame. Also, those flimsy triangle fasteners often pull out and your artwork ends up on the floor which makes our Curator very unhappy. **(RIGHT ABOVE)** This is a perfect frame for hanging in our Galleries. Note that the wire is situated in such a way that the hook is below the top edge of the frame. The back is neat and the hardware is appropriate for use with wires.