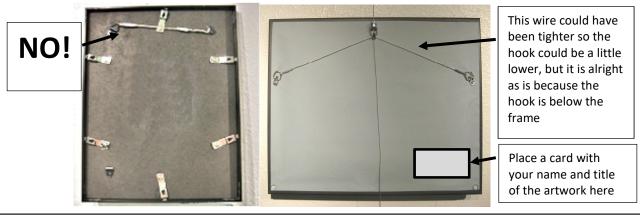

#### **FOLLOW US**

<u>facebook.com/carrollwoodculturalcenter</u> <u>twitter.com/cwoodcenter</u> <u>Instagram.com/carrollwoodculturalcenter</u> <u>youtube.com/user/CwoodCulturalCenter</u>

- 1. Your work will hang from stainless steel cables fitted with a sliding hook that attaches to your artwork's wire.
- 2. THIS IS REALLY IMPORTANT! Please be sure to read these instructions and attend to these details work before you arrive at Carrollwood Cultural Center on delivery day. We are unable to use saw tooth hangers, easel back frames, plastic sleeve frames or frames that are not fitted with hardware for a hanging wire. If there are any questions please ask a framer or store that sells frames. Artwork MUST have a wire on the back of the entries and this wire MUST be attached to the frame about 3 inches below the top of the frame, otherwise the stainless hook will show. (See the photos below.) Frames from craft stores are fine, but must be fitted with screw eyes attached to the wire and measure down from the top of the frame about 3 inches. We will REJECT work if we are unable to hang it! Gallery Personnel will be checking the artwork on delivery day for the wire and if it is not there you will be asked to get one and mount it properly. If you are unable to get your work back to us on the delivery day, the artwork will not be in the show and the fees will be forfeited!
- 3. PLEASE check your mattes and glazing and ensure that they are clean. Our lighting system shows up dirty fingerprints, scratches on plastic and grime on mattes that may normally be overlooked! Check frames for dings, scratches and nicks and cover them appropriately. Judges look at this and often will throw out work that is dirty or badly framed.
- 4. Gallery wrapped canvases must be finished on the sides with paint or tape. You must hide side stapled canvases with tape.
- 5. **YOU MUST** attach a card to the back of your work that states your NAME and the TITLE of your painting. Preferably on the lower left or right side of your work. We will be checking for this and if you do not have it on delivery day you will be asked to make one before you can enter your work. Please write or type this on white paper so we can read it. Thanks in advance....

**(LEFT ABOVE)** This Frame is not going to work! The wire is so close to the top of the frame the hook will show above the top of the frame. Also, those flimsy triangle fasteners often pull out and your artwork ends up on the floor which makes our Curator very unhappy. **(RIGHT ABOVE)** This is a perfect frame for hanging in our Galleries. Note that the wire is situated in such a way that the hook is below the top edge of the frame. The back is neat and the hardware is appropriate for use with wires.